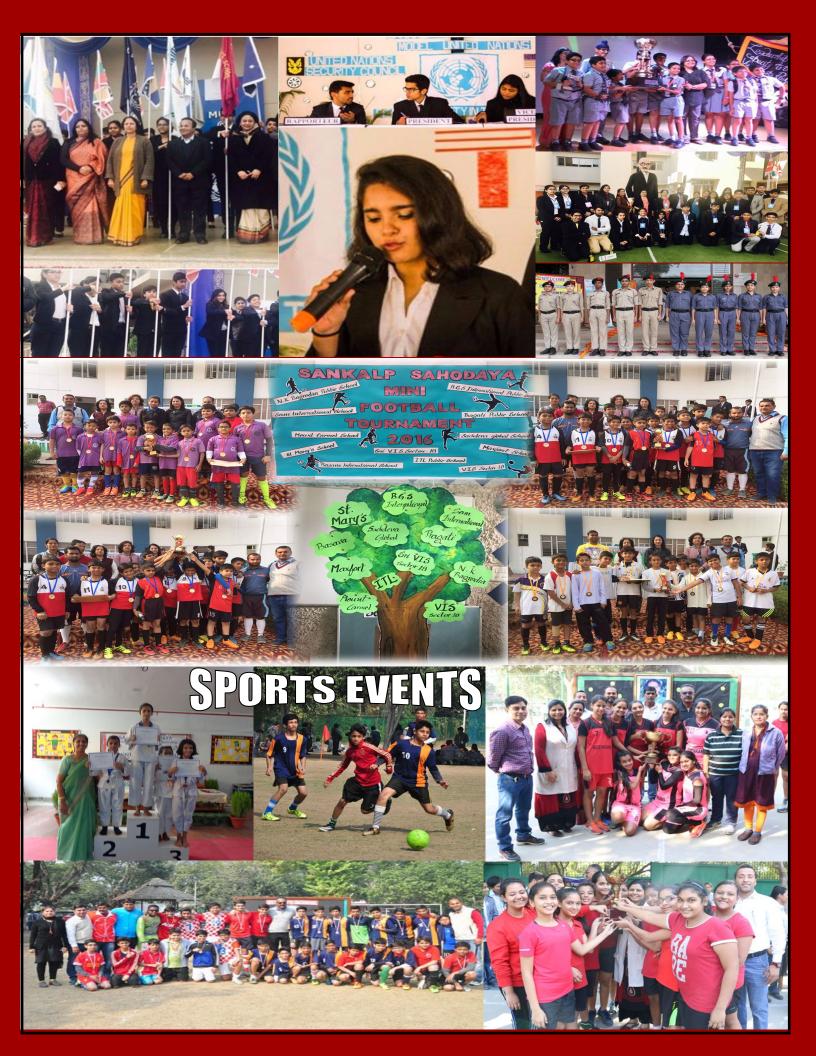

The Principals of the member schools meet, plan activities and participate whole heartedly in workshops, athletic meets and other games, thereby involving the students and teachers of all the member schools. Though it was initially planned for the South West Delhi Schools, we welcome any CBSE affiliated school who wish to join hands with us in case of absence of CBSE Sahodaya in the region.

Today we have 25 schools as members of this vibrant Sahodaya which we named 'Sankalp'. The meetings today have evolved to plan out activities and competitions in sports, academics as well as in the cultural front.