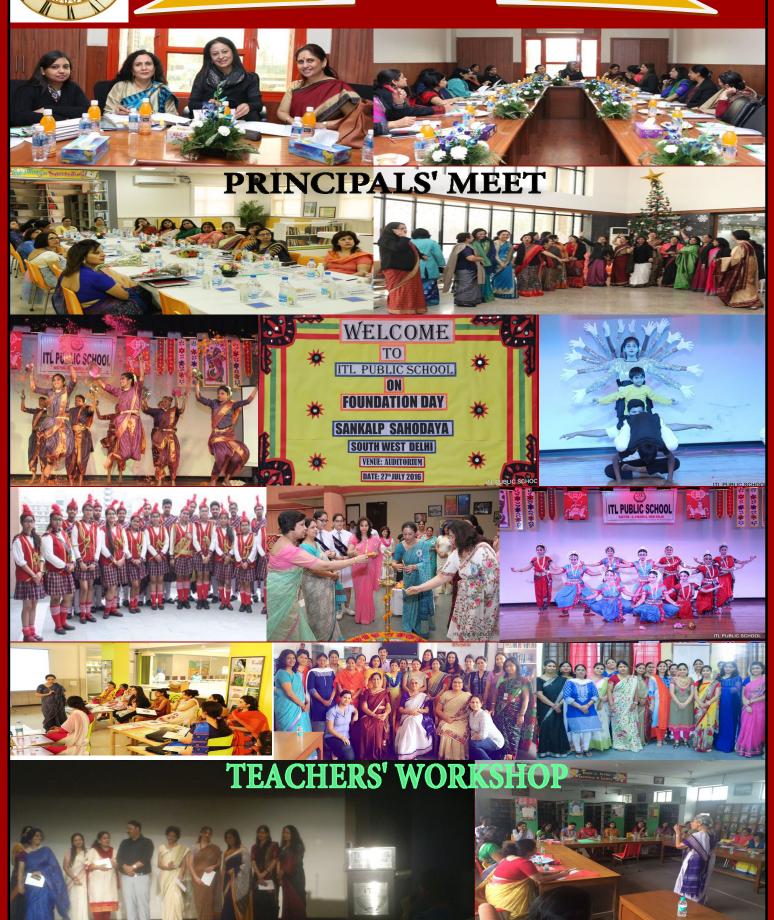

The Principals of the member schools meet, plan activities and participate whole heartedly in workshops, athletic meets and other games, thereby involving the students and teachers of all the member schools. Though it was initially planned for the South West Delhi Schools, we welcome any CBSE affiliated school who wish to join hands with us in case of absence of CBSE Sahodaya in the region.

Today we have 25 schools as members of this vibrant Sahodaya which we named 'Sankalp'. The meetings today have evolved to plan out activities and competitions in sports, academics as well as in the cultural front.